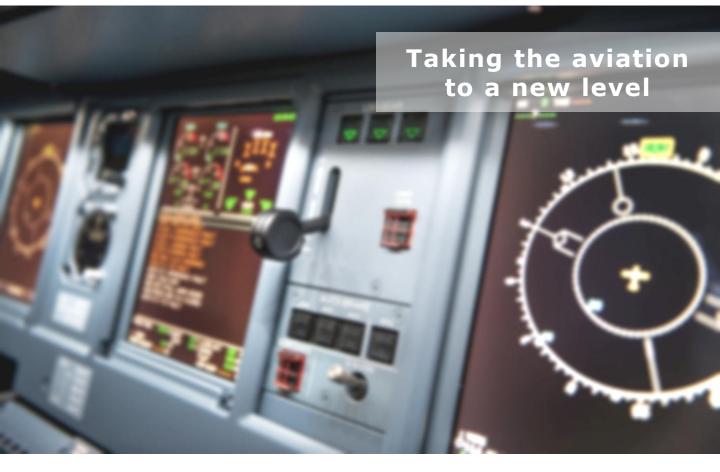

### **FSTD CONFIGURATION**

Manufactured by: FRASCA

Qualification Level: FNPT Type II MCC

Visual System: Projected 180° x 35° FoV

Aircraft type: Class twin turbojet engine

The SuperJet International facility in Venice
(VCE) Airport is an accredited
Approved Training Organization
(ENAC Cert. No. IT.ATO.0024).