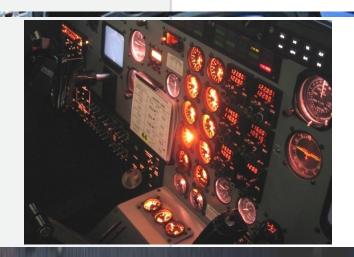

### **FSTD CONFIGURATION**

Manufactured by: FRASCA

Qualification Level: FNPT Type II MCC

Visual System: Projected 180° x 35° FoV

Aircraft type: Class twin turbojet engine

The SuperJet International facility in Venice
(VCE) Airport is an accredited
Approved Training Organization
(ENAC Cert. No. IT.ATO.0024).