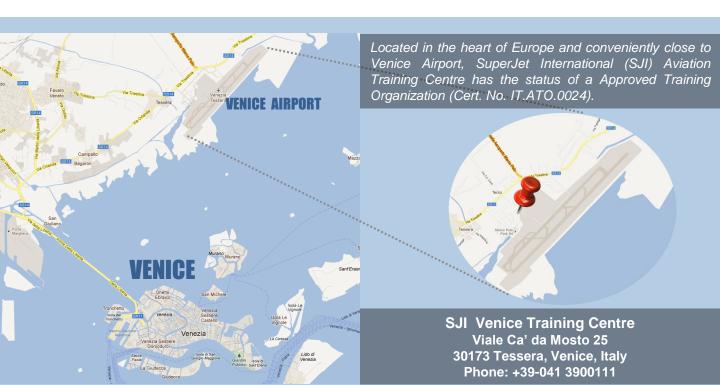

### **FSTD CONFIGURATION**

Manufactured by: FRASCA

Qualification Level: FNPT Type II MCC

Visual System: Projected 180° x 35° FoV

Aircraft type: Class twin turbojet engine

The SuperJet International facility in Venice
(VCE) Airport is an accredited
Approved Training Organization
(ENAC Cert. No. IT.ATO.0024).